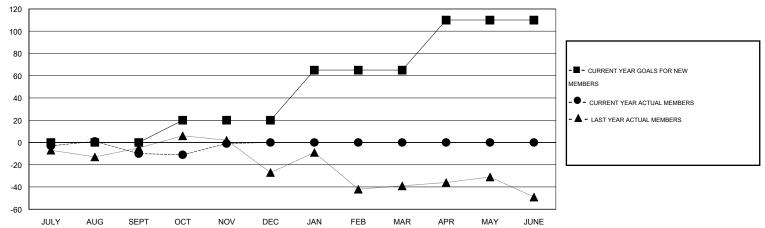

#### GOALS AND ACTUAL MEMBERS CUMULATIVE

| DROPPED CLUBS: 1  DROPPED MEMBERS |    | 17 CLUBS OF 57 ADDED 1 OR MORE NEW MEMBERS | GENDER DISTRIBUT  MALE  FEMALE | TION<br>1,136 (76.60%)<br>347 (23.40%) |     |
|-----------------------------------|----|--------------------------------------------|--------------------------------|----------------------------------------|-----|
| DECEASED                          | 4  | CLICK HERE FOR HEALTH                      | FAMILY UNIT MEMBERS            |                                        | 148 |
| CLUB CANCELLED                    | 0  | ASSESSMENT DATA                            |                                |                                        | 74  |
| OTHER                             | 42 |                                            | HEAD OF HOUSEHOLD              |                                        |     |
| TOTAL                             | 46 |                                            | NON-HEAD OF HOUSEHOLD          | )                                      | 74  |